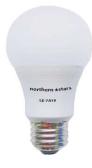

9W=60W 120V

The recommended installation for A19 motion sensor

the light will turn off after 30 seconds of no movement being detected

**LED A19 Motion Sensor** 

9W = 60W Incandescent

LED Motion Sensor lamps provide increased security and energy savings from only being lit when needed.

| Product<br>Code | Description              | ССТ                     | Volts | Watts | Base | Lumens | Note |
|-----------------|--------------------------|-------------------------|-------|-------|------|--------|------|
| 80178           | LE-9A19<br>Motion Sensor | 3000K<br>4000K<br>5000K | 120V  | 9W    | E26  | 800    |      |