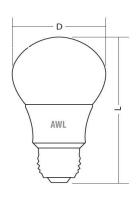

| Product Descript  | ion    | LE-9A19/Motion Sensor                                                                                                  |  |  |  |
|-------------------|--------|------------------------------------------------------------------------------------------------------------------------|--|--|--|
| Body Size         | L (mm) | 112 ± 2                                                                                                                |  |  |  |
|                   | D (mm) | 60 ± 2                                                                                                                 |  |  |  |
| LED Source        |        | Epistar                                                                                                                |  |  |  |
| Dimmable          |        | N                                                                                                                      |  |  |  |
| Motion Sensor     |        | 10' Range and radius; Turns on when motion is detected, and Turns off after 30 seconds of no movements being detected. |  |  |  |
| Input Voltage (V) |        | 120V                                                                                                                   |  |  |  |
| Power (W)         |        | 9W                                                                                                                     |  |  |  |
| Luminous Flux     |        | 800LM                                                                                                                  |  |  |  |
| SDCM              |        | <4                                                                                                                     |  |  |  |
| CRI               |        | >80                                                                                                                    |  |  |  |
| Power Factor      |        | >0.9                                                                                                                   |  |  |  |
| Life time (HRS)   |        | 10,000                                                                                                                 |  |  |  |